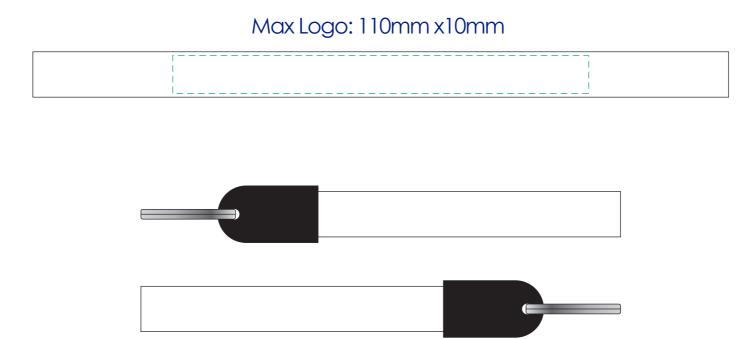

## **Approval Proof**









## **Terms & Conditions**

It is the clients responsibility to check the above artwork has been produced correctly by our factory to suit the manufacturing process. Whilst every effort has been made to copy the artwork provided, certain pantones have a tolerance of -10% +10% colour variation. Please note colours can vary from monitor so always check the pantone. Any correction/amendments after Moulds/Screens have been created will result in a new Mould/Screen being required and charged By signing off acceptance you have agreed to proceed and such no errors or omissions can be accepted or highlighted once the goods have been delivered.



Please note small texts may fill and become illegible